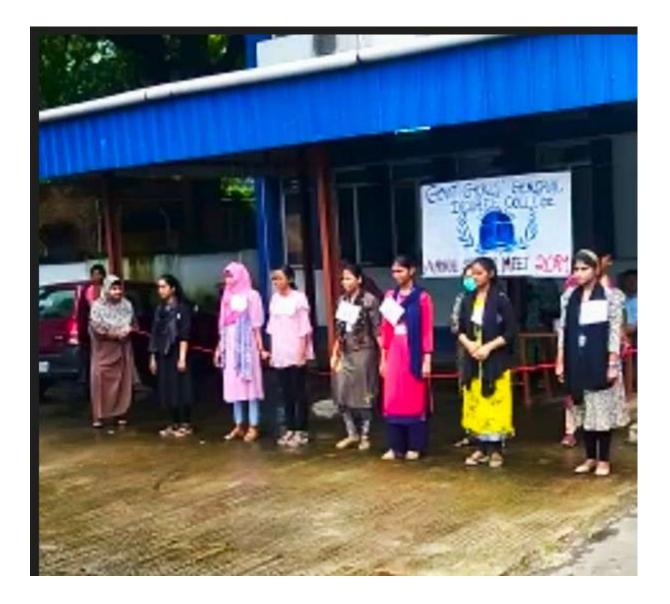

#### ANNUAL ATHLETIC MEET, 2021: A BRIEF REPORT

The 5<sup>th</sup> Annual Athletic Meet of our College, GGGDC Ekbalpur was held on 29<sup>th</sup> March 2022.

One of the Joint conveners of Athletic sub-committee, Dr. Koel Adhikary welcomed our Respected Principal Madam and othe thers. Principal Madam, Dr. Syeda Shariqatul Moula Alquadri, inaugurated the meet by igniting the diya. This was followed by an encouraging speech from her to all the students. The programme started at around 11am. In the presence of a gleeful gathering of all the students, faculty members and office staff, the National Flag was hoisted by the Principal of our college. After that, the melodious National Anthem was sung. Next, the students stretched their right and affirmed themselves delivering the Oath, which was conducted by Nazifa Salam, a student of the English Department.

#### **EVENTS LIST FOR STUDENTS:**

For initial prevention of any injury from getting worse, First-Aid-Box was ready. Before the event began, the participants were provided with their respective chest-numbers, and all the students, Faculty members, Office staff were given Food-coupons. After declaring 'the meet is ON', all participants, non-participants, Faculty members, Office-staff assembled in the large open space inside the college campus, adjacent to the main gate of the building, which was the venue of the meet.