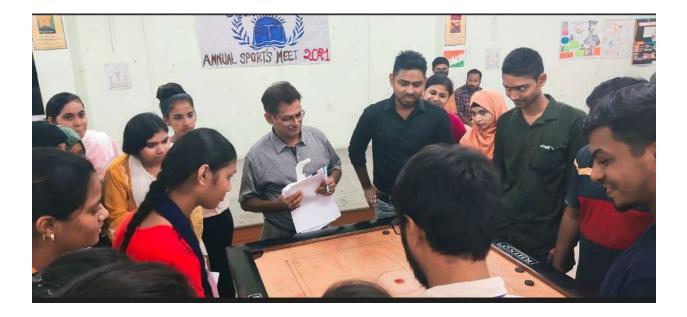

The Athletic Meet 2021 was commenced with the 'Walking Race' followed by 'Balance Race'. After finishing those two events, the indoor games began with Carrom. Dr. Md. Shahid Jamil,

H.O.D. of Persian department and Professor Abdul Matin from the Arabic department judged this event. Observation Game was judged by Dr. Soma Mondal, H.O.D. of Physics Department. There were seven groups having four participants each in Dumb Charades event. This event was judged by Prof. Rupa Banerjee nee Samajpati of Bengali Department and Dr. Prathama Ray, H.O.D. of Economics department. This enjoyable sports day ended with the exciting event of 'Musical Chairs' with ninety-four participants. This event was judged by Dr. Senjuti Gupta, Economics department and Prof. Nafisa Sarkar, History department. In this event, many faculty members, Office staff were involved and cheered all participants.