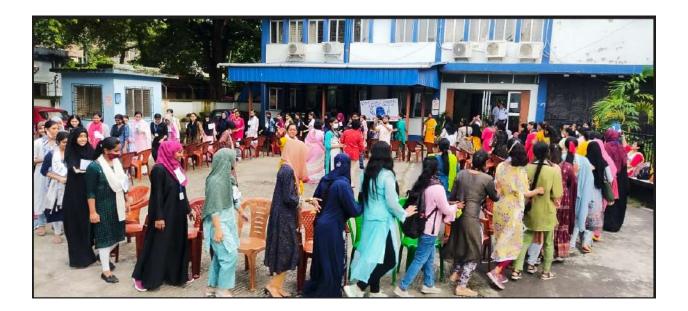

In total, seven events were arranged for this year's Athletic Meet 2021. Keeping in mind the COVID 19 pandemic disease, this year some events were chosen mainly based on indoor games such as Floor Gymnastics, Carrom, Observation Game, Dumb Charades. As the Sports Day helps to realize the importance of physical fitness and strength also, so some events like Walking Race, Balance Race, Musical Chair were arranged as well.

The Athletic Meet 2021 was commenced with the 'Walking Race' followed by 'Balance Race'. After finishing those two events, the indoor games began with Carrom. Dr. Md. Shahid Jamil,

H.O.D. of Persian department and Professor Abdul Matin from the Arabic department judged this event. Observation Game was judged by Dr. Soma Mondal, H.O.D. of Physics Department. There were seven groups having four participants each in Dumb Charades event. This event was judged by Prof. Rupa Banerjee nee Samajpati of Bengali Department and Dr. Prathama Ray, H.O.D. of Economics department. This enjoyable sports day ended with the exciting event of 'Musical Chairs' with ninety-four participants. This event was judged by Dr. Senjuti Gupta, Economics department and Prof. Nafisa Sarkar, History department. In this event, many faculty members, Office staff were involved and cheered all participants.