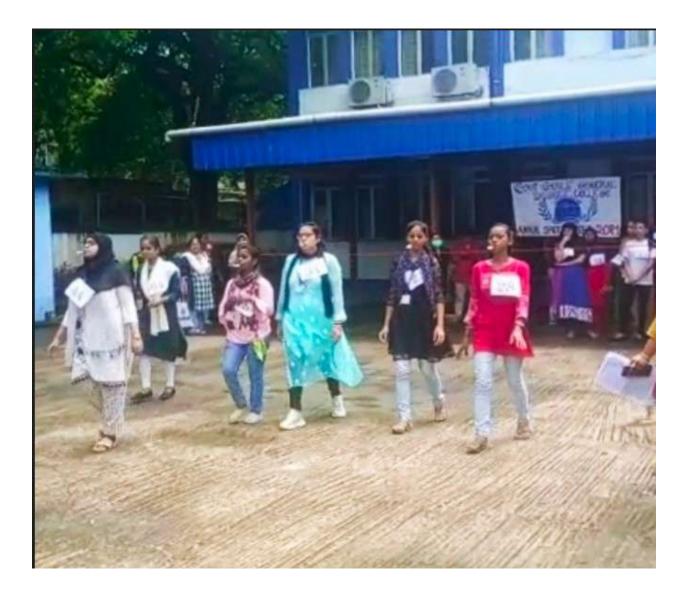

In total, seven events were arranged for this year's Athletic Meet 2021. Keeping in mind the COVID 19 pandemic disease, this year some events were chosen mainly based on indoor games such as Floor Gymnastics, Carrom, Observation Game, Dumb Charades. As the Sports Day helps to realize the importance of physical fitness and strength also, so some events like Walking Race, Balance Race, Musical Chair were arranged as well.

The Athletic Meet 2021 was commenced with the 'Walking Race' followed by 'Balance Race'. After finishing those two events, the indoor games began with Carrom. Dr. Md. Shahid Jamil,

H.O.D. of Persian department and Professor Abdul Matin from the Arabic department judged this event. Observation Game was judged by Dr. Soma Mondal, H.O.D. of Physics Department. There were seven groups having four participants each in Dumb Charades event. This event was judged by Prof. Rupa Banerjee nee Samajpati of Bengali Department and Dr. Prathama Ray, H.O.D. of Economics department. This enjoyable sports day ended with the exciting event of 'Musical Chairs' with ninety-four participants. This event was judged by Dr. Senjuti Gupta, Economics department and Prof. Nafisa Sarkar, History department. In this event, many faculty members, Office staff were involved and cheered all participants.