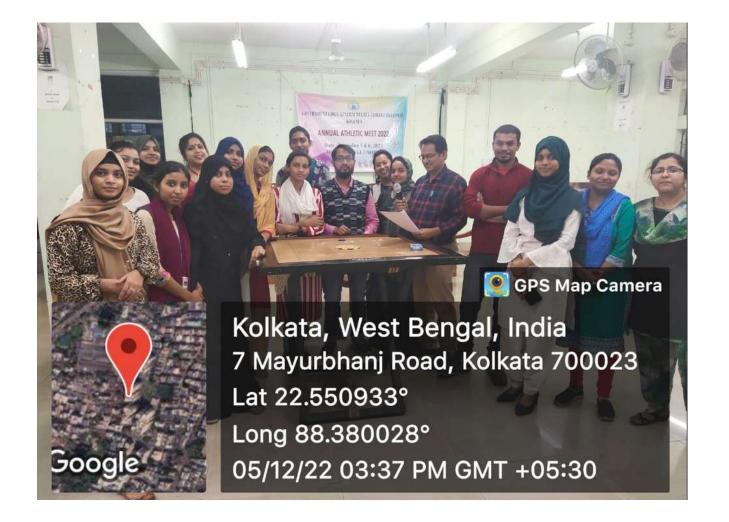

#### ANNUAL ATHLETIC MEET, 2022: A BRIEF REPORT

The 6<sup>th</sup> Annual Athletic Meet of our College, GGGDC Ekbalpur was held on 6<sup>th</sup> December, 2022.

Dr. Koel Adhikary, one of the Joint conveners of Athletic sub-committee welcomed our Respected Principal Madam and others. Principal Madam, Dr. Syeda Shariqatul Moula Alquadri, inaugurated the meet by igniting the lamp. This was followed by her encouraging speech to all the students of our college. Students started reporting from 10a.m. and were provided with participation number and refreshment coupon. The programme started at around 11am. In the presence of a cheerful gathering of all the students, faculty members and office staff, the National Flag was hoisted by the Principal of our college. After that, the melodious National Anthem was sung. Next, the students stretched their right hand and affirmed themselves delivering the Oath, which was conducted by Nazifa Salam, a student of the English Department. Then there was a performance of drill arranged by some of the students. After declaring 'the meet is ON', all participants, non-participants, Faculty members, Office-staff assembled in the large open space inside the college campus, adjacent to the main gate of the building, which was the venue of the meet.