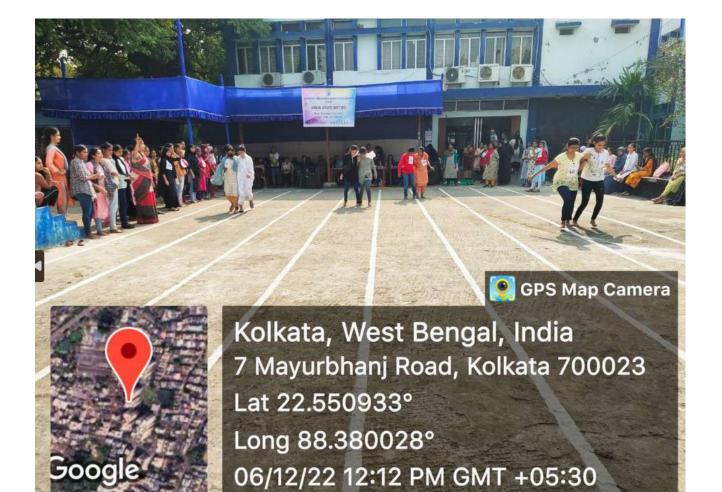

On 6<sup>th</sup> December, the Athletic Meet 2022 commenced with the 'Three-legged Race' followed by 'Skipping Race', final of Walking Race' and that of 'Balance Race' and then 'Addition-Subtraction Race'. Session of students events' ended with the exciting event of 'Musical Chairs' with more than 100 participants. In this event, many faculty members, Office staff were involved and cheered all participants.