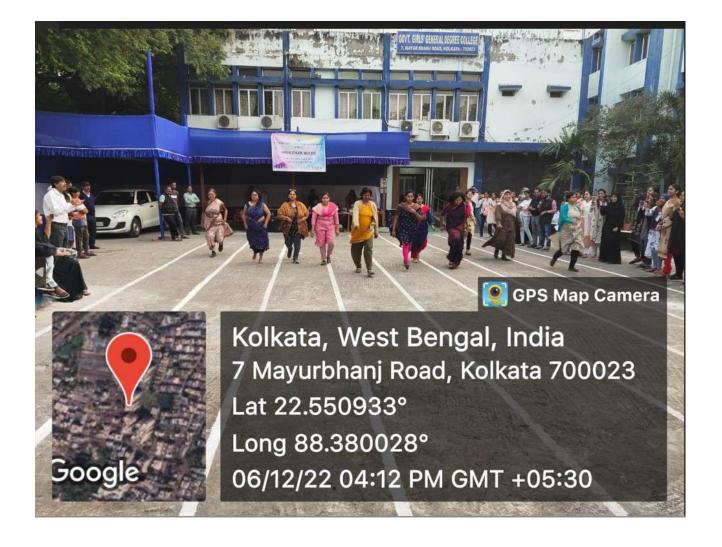

On 6<sup>th</sup> December, the Athletic Meet 2022 commenced with the 'Three-legged Race' followed by 'Skipping Race', final of Walking Race' and that of 'Balance Race' and then 'Addition-Subtraction Race'. Session of students events' ended with the exciting event of 'Musical Chairs' with more than 100 participants. In this event, many faculty members, Office staff were involved and cheered all participants.