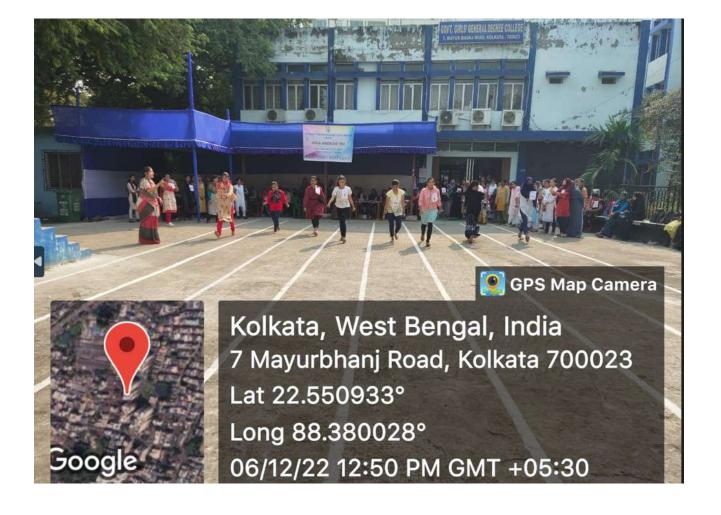

On 6<sup>th</sup> December, the Athletic Meet 2022 commenced with the 'Three-legged Race' followed by 'Skipping Race', final of Walking Race' and that of 'Balance Race' and then 'Addition-Subtraction Race'. Session of students events' ended with the exciting event of 'Musical Chairs' with more than 100 participants. In this event, many faculty members, Office staff were involved and cheered all participants.