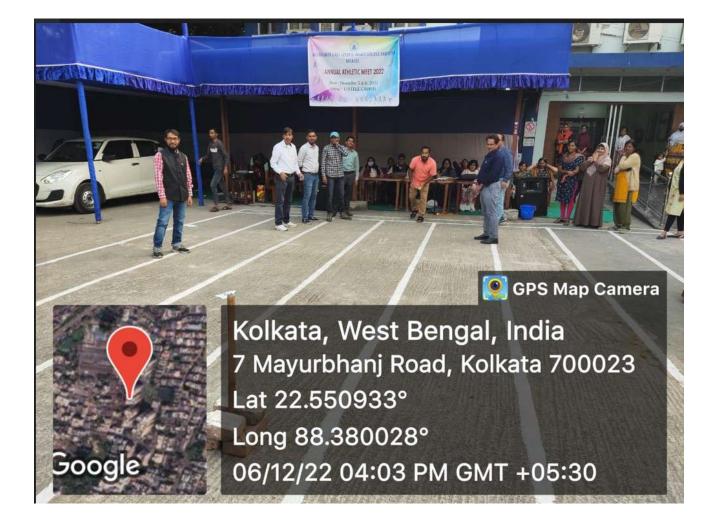

After the end of all students' events, all staff members of our college participated in three events organized for them:

- Hit the wicket
- Walking Race
- Musical Chair

Prize distribution ceremony generated new enthusiasm in the students. At the end of all the events, three top contestants from each category were awarded with a certificate of honour and a medal. The student with maximum number of win was awarded the Champion's Trophy. The awards were handed over by our respected Principal Madam, Dr. Debaprasad Banerjee, Dr.Madhumita Sen, Dr. Sampa Sen. Vote of thanks was given by Teachers' Council Secretary of this college, Dr. Sampa Sen.