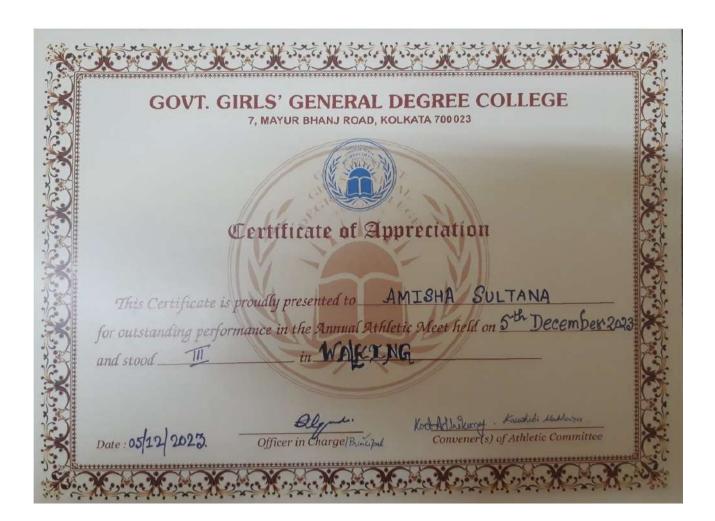

M 5 |
|         | 45                              | 2 | AFIFA NAAZ                                  | B.COM     | SEM 3 |
|         |                                 | 3 | AMISHA<br>SULTANA                           | B.COM     | SEM 1 |
|         | MUSICAL<br>CHAIR                | 1 | AMISHA<br>SULTANA                           | B.COM     | SEM 1 |
|         |                                 | 2 | ZEENAT<br>KHATOON                           | URDU      | SEM 5 |
|         |                                 | 3 | SHALNEE                                     | EDUCATION | SEM 3 |

| CARROM | 1 | AARFA<br>RAHMANI  | B.COM   | SEM 1 |
|--------|---|-------------------|---------|-------|
|        | 2 | HABIBA<br>KHATOON | B.COM   | SEM 3 |
| *      | 3 | SHIFAT NAAZ       | ENGLISH | SEM 5 |