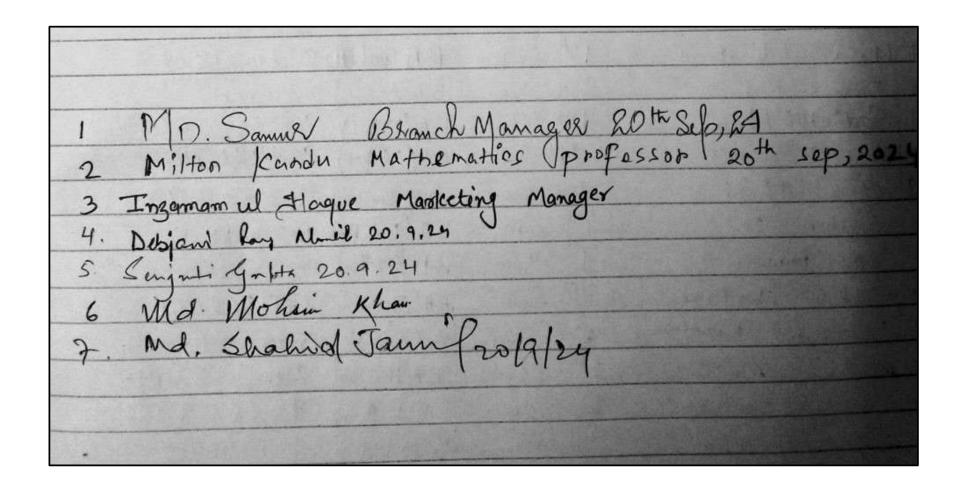

# Report on Career Guidance Session by Government Exam Wallah Team September 20, 2024

Career Counselling and Placement Cell in collaboration with IQAC organized a career guidance lecture on September 20, 2024. A team from Government Exam Wallah spoke on the preparations that students need to take for the various competitive examinations that will lead them to a job in public sector. They discussed quick ways of doing complicated mathematical calculations, thereby saving precious time during examinations. They mentioned some tricks and asked students to do calculations in seconds that would have otherwise required a calculator or substantial time. They also discussed some easy ways of remembering dates in history. The talk had a very lengthy interactive session. The eagerness of the students made the team promise to conduct one monthly class at the college. They also added that students of the college can enrol themselves at discounted rates in Exam Wallah institutes. The talk was attended by 3 guests, 4 teachers and 96 students.