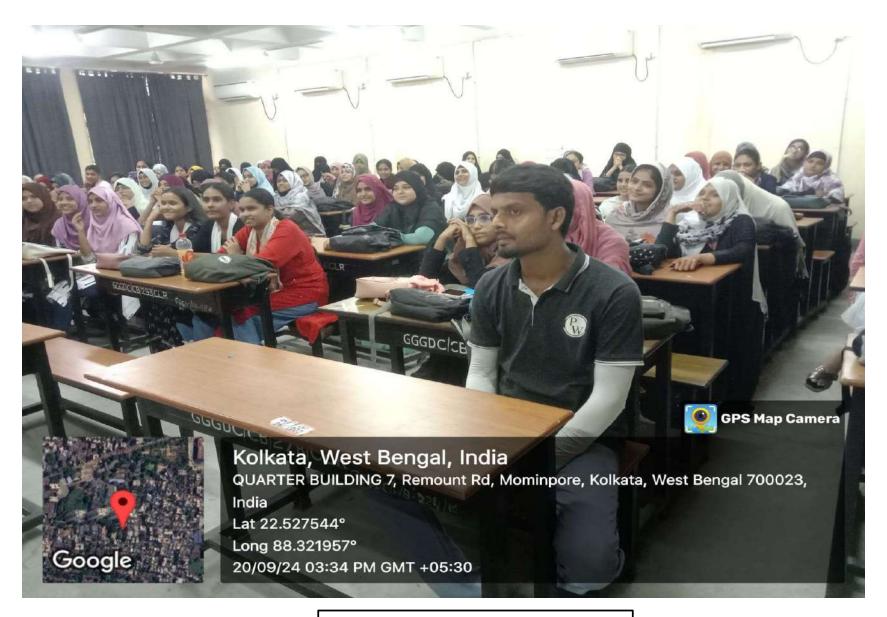

# Report on Career Guidance Session by Government Exam Wallah Team September 20, 2024

Career Counselling and Placement Cell in collaboration with IQAC organized a career guidance lecture on September 20, 2024. A team from Government Exam Wallah spoke on the preparations that students need to take for the various competitive examinations that will lead them to a job in public sector. They discussed quick ways of doing complicated mathematical calculations, thereby saving precious time during examinations. They mentioned some tricks and asked students to do calculations in seconds that would have otherwise required a calculator or substantial time. They also discussed some easy ways of remembering dates in history. The talk had a very lengthy interactive session. The eagerness of the students made the team promise to conduct one monthly class at the college. They also added that students of the college can enrol themselves at discounted rates in Exam Wallah institutes. The talk was attended by 3 guests, 4 teachers and 96 students.

Kolkata-700023 Principal
Government Girls' General
Degree College

Kolkata

Notice of the event

Flyer of the event

Geo-tagged photo of the lecture

Geo-tagged photo of the lecture

Geo-tagged photo of the audience