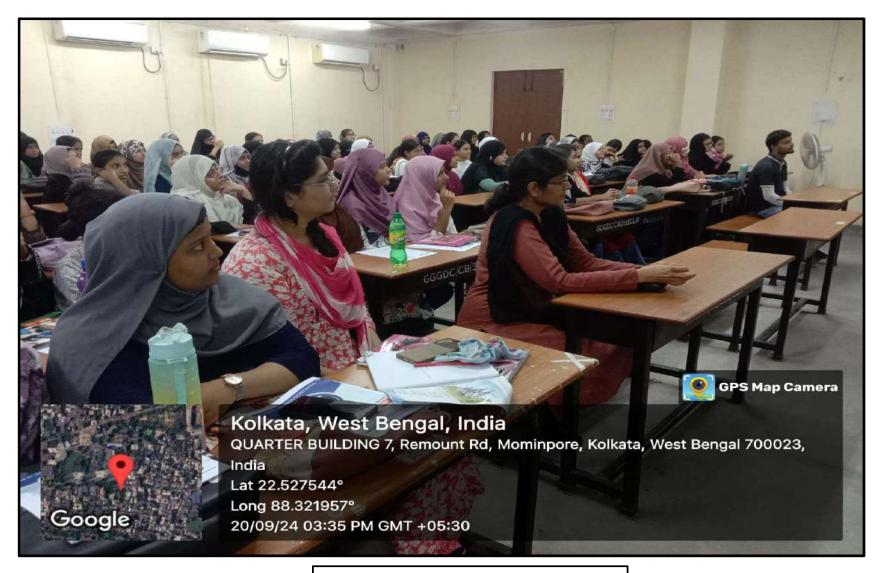

# Report on Career Guidance Session by Government Exam Wallah Team September 20, 2024

Career Counselling and Placement Cell in collaboration with IQAC organized a career guidance lecture on September 20, 2024. A team from Government Exam Wallah spoke on the preparations that students need to take for the various competitive examinations that will lead them to a job in public sector. They discussed quick ways of doing complicated mathematical calculations, thereby saving precious time during examinations. They mentioned some tricks and asked students to do calculations in seconds that would have otherwise required a calculator or substantial time. They also discussed some easy ways of remembering dates in history. The talk had a very lengthy interactive session. The eagerness of the students made the team promise to conduct one monthly class at the college. They also added that students of the college can enrol themselves at discounted rates in Exam Wallah institutes. The talk was attended by 3 guests, 4 teachers and 96 students.

Kolkata-700023 Principal
Government Girls' General
Degree College

Kolkata

Notice of the event

Flyer of the event

Geo-tagged photo of the lecture

Geo-tagged photo of the lecture

Geo-tagged photo of the audience