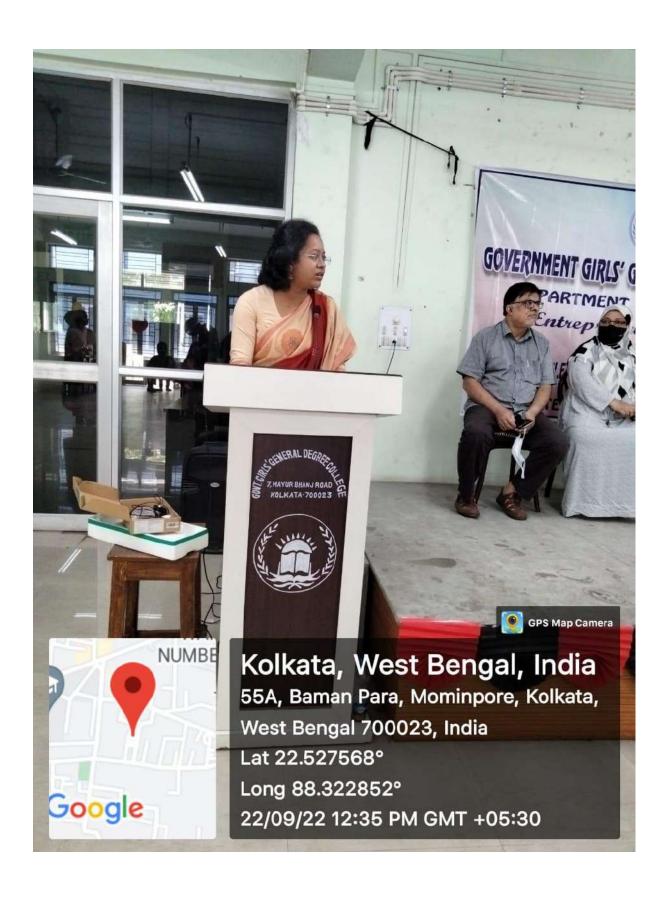

Inaugural speech was delivered by CA Souma Halder, Head, Department of Commerce. Respected Principal Dr. Syeda Shariqatul Moula Alquadri, IQAC coordinator Dr. Debaprasad Banerjee, Smt Tapashree Das (Librarian), Sutapa Bose (Head, Department of Education) and staffs from office graced the occasion with their presence. Overwhelming presence of the students from Semester I, III, VI and passed out batches made the programme a big success. Nine students presented their plans of business.