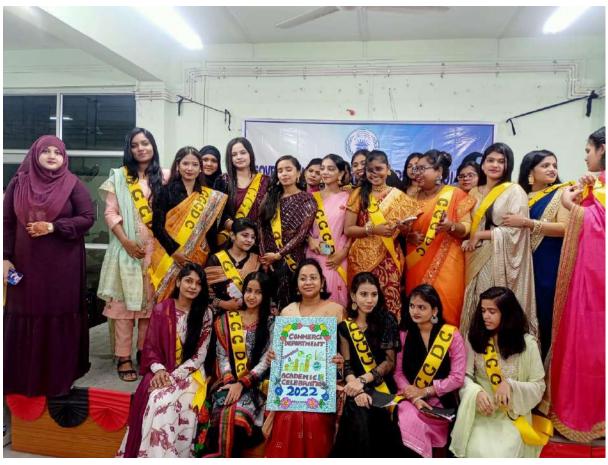

## Date: 22.09.2022

An Entrepreneurship Development Cell named 'PASSION' has been inaugurated in Government Girls' General Degree College, Ekbalpur under the Department of Commerce. Motto of the cell is to provide necessary guidance, counselling and training to our students to take up entrepreneurship as their career. As a first step towards its motto, a seminar on Business Plan Presentation by the departmental students was also organized on the day of inauguration.

Inaugural speech was delivered by CA Souma Halder, Head, Department of Commerce. Respected Principal Dr. Syeda Shariqatul Moula Alquadri, IQAC coordinator Dr. Debaprasad Banerjee, Smt Tapashree Das (Librarian), Sutapa Bose (Head, Department of Education) and staffs from office graced the occasion with their presence. Overwhelming presence of the students from Semester I, III, VI and passed out batches made the programme a big success. Nine students presented their plans of business.