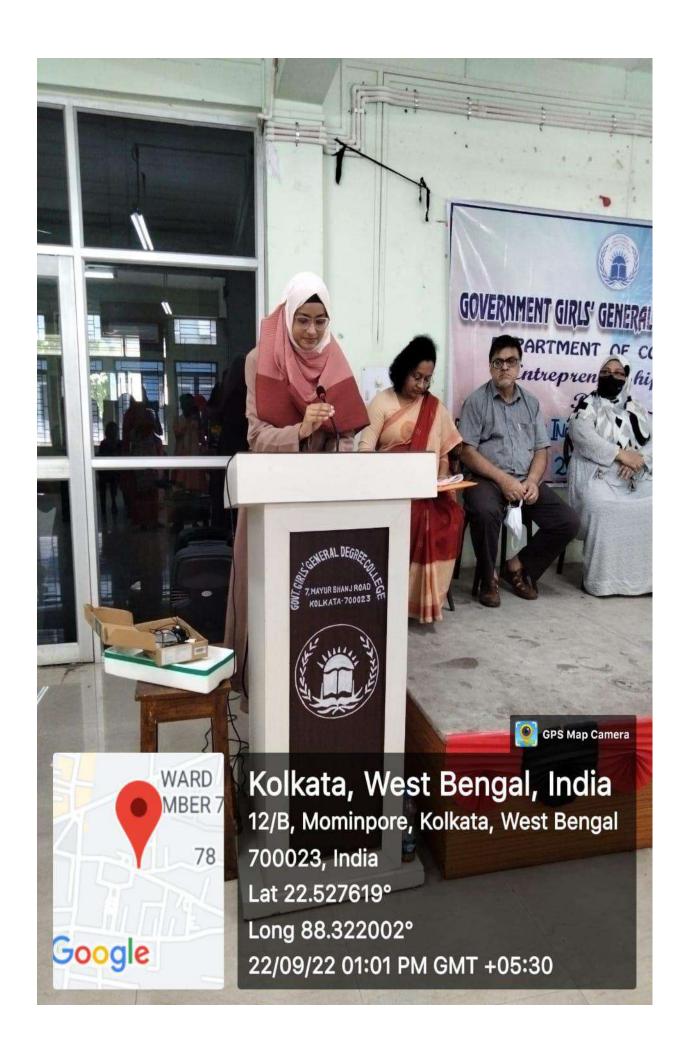

## Date: 22.09.2022

An Entrepreneurship Development Cell named 'PASSION' has been inaugurated in Government Girls' General Degree College, Ekbalpur under the Department of Commerce. Motto of the cell is to provide necessary guidance, counselling and training to our students to take up entrepreneurship as their career. As a first step towards its motto, a seminar on Business Plan Presentation by the departmental students was also organized on the day of inauguration.

Inaugural speech was delivered by CA Souma Halder, Head, Department of Commerce. Respected Principal Dr. Syeda Shariqatul Moula Alquadri, IQAC coordinator Dr. Debaprasad Banerjee, Smt Tapashree Das (Librarian), Sutapa Bose (Head, Department of Education) and staffs from office graced the occasion with their presence. Overwhelming presence of the students from Semester I, III, VI and passed out batches made the programme a big success. Nine students presented their plans of business.