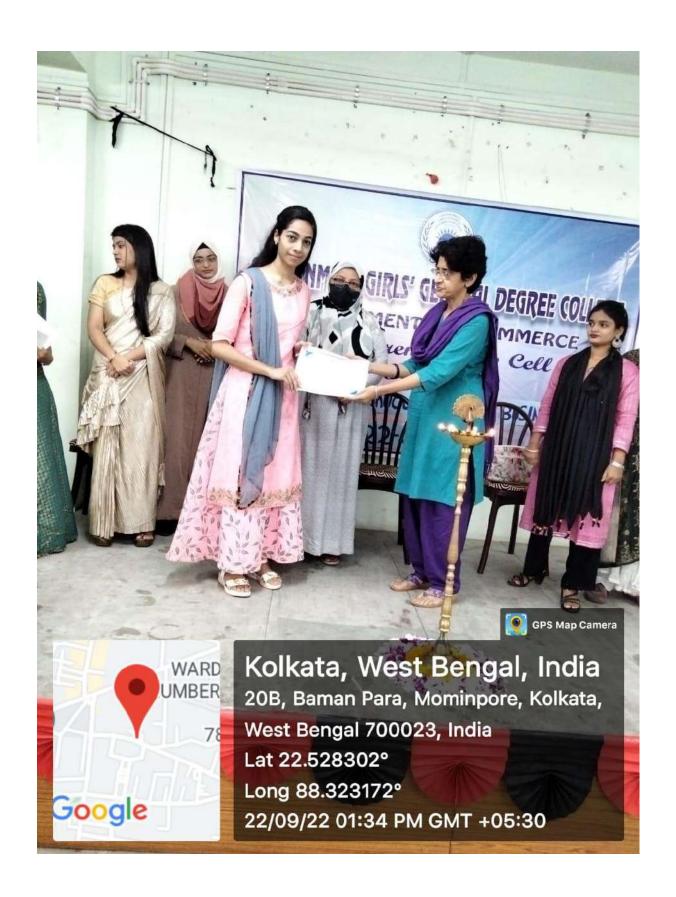

Inaugural speech was delivered by CA Souma Halder, Head, Department of Commerce. Respected Principal Dr. Syeda Shariqatul Moula Alquadri, IQAC coordinator Dr. Debaprasad Banerjee, Smt Tapashree Das (Librarian), Sutapa Bose (Head, Department of Education) and staffs from office graced the occasion with their presence. Overwhelming presence of the students from Semester I, III, VI and passed out batches made the programme a big success. Nine students presented their plans of business.

| Sr No | Name             | Semester | Business Title         |
|-------|------------------|----------|------------------------|
| 1     | Nausheen Iqbal   | 3        | Bull a Bag             |
| 2     | Shabahat Perween | 3        | Oberlo Arts and Crafts |
| 3     | Sayaka Khan      | 3        | Faxt Style             |
| 4     | Alfiya           | 5        | Natural Vista          |
| 5     | Shaziya Naushad  | 6        | Skato Shirt Co         |
| 6     | Bushra Fatma     | 3        | ShoeGazing Footwear    |
| 7     | Afreen Khatoon   | 6        | Fancy Fio's Boutique   |
| 8     | Humaira Naaz     | 3        | Careful Cleaners       |
| 9     | Aliya Parveen    | 3        | Page Turners           |