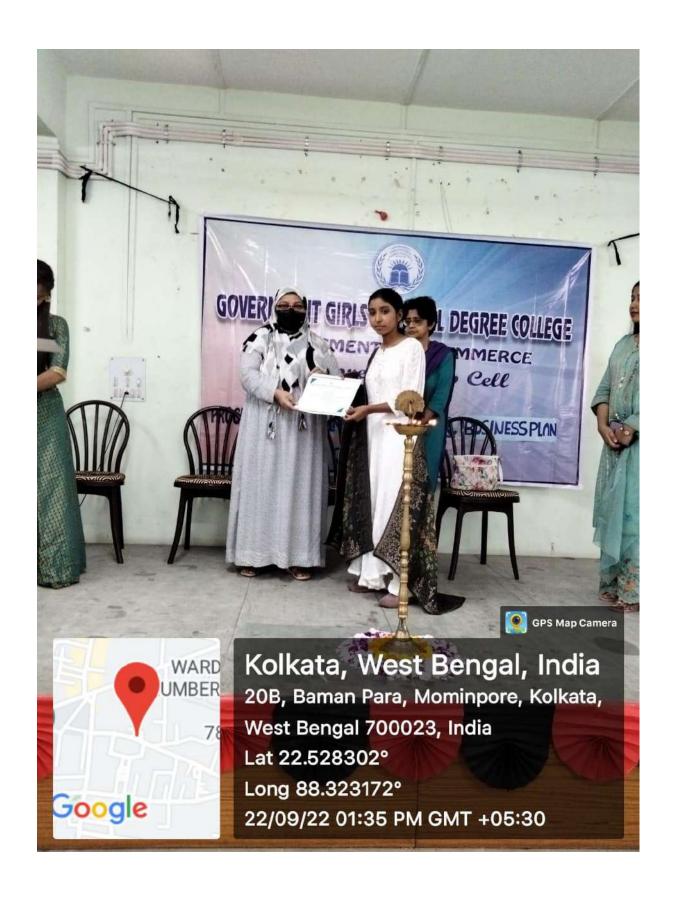

Inaugural speech was delivered by CA Souma Halder, Head, Department of Commerce. Respected Principal Dr. Syeda Shariqatul Moula Alquadri, IQAC coordinator Dr. Debaprasad Banerjee, Smt Tapashree Das (Librarian), Sutapa Bose (Head, Department of Education) and staffs from office graced the occasion with their presence. Overwhelming presence of the students from Semester I, III, VI and passed out batches made the programme a big success. Nine students presented their plans of business.

| Sr No | Name             | Semester | Business Title         |
|-------|------------------|----------|------------------------|
| 1     | Nausheen Iqbal   | 3        | Bull a Bag             |
| 2     | Shabahat Perween | 3        | Oberlo Arts and Crafts |
| 3     | Sayaka Khan      | 3        | Faxt Style             |
| 4     | Alfiya           | 5        | Natural Vista          |
| 5     | Shaziya Naushad  | 6        | Skato Shirt Co         |
| 6     | Bushra Fatma     | 3        | ShoeGazing Footwear    |
| 7     | Afreen Khatoon   | 6        | Fancy Fio's Boutique   |
| 8     | Humaira Naaz     | 3        | Careful Cleaners       |
| 9     | Aliya Parveen    | 3        | Page Turners           |