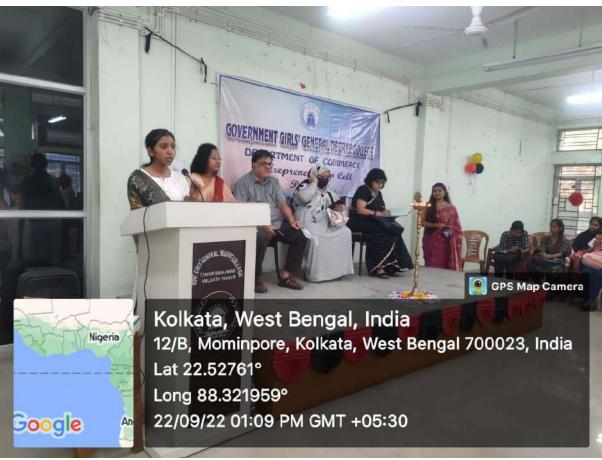

## Date: 22.09.2022

An Entrepreneurship Development Cell named 'PASSION' has been inaugurated in Government Girls' General Degree College, Ekbalpur under the Department of Commerce. Motto of the cell is to provide necessary guidance, counselling and training to our students to take up entrepreneurship as their career. As a first step towards its motto, a seminar on Business Plan Presentation by the departmental students was also organized on the day of inauguration.

Inaugural speech was delivered by CA Souma Halder, Head, Department of Commerce. Respected Principal Dr. Syeda Shariqatul Moula Alquadri, IQAC coordinator Dr. Debaprasad Banerjee, Smt Tapashree Das (Librarian), Sutapa Bose (Head, Department of Education) and staffs from office graced the occasion with their presence. Overwhelming presence of the students from Semester I, III, VI and passed out batches made the programme a big success. Nine students presented their plans of business.