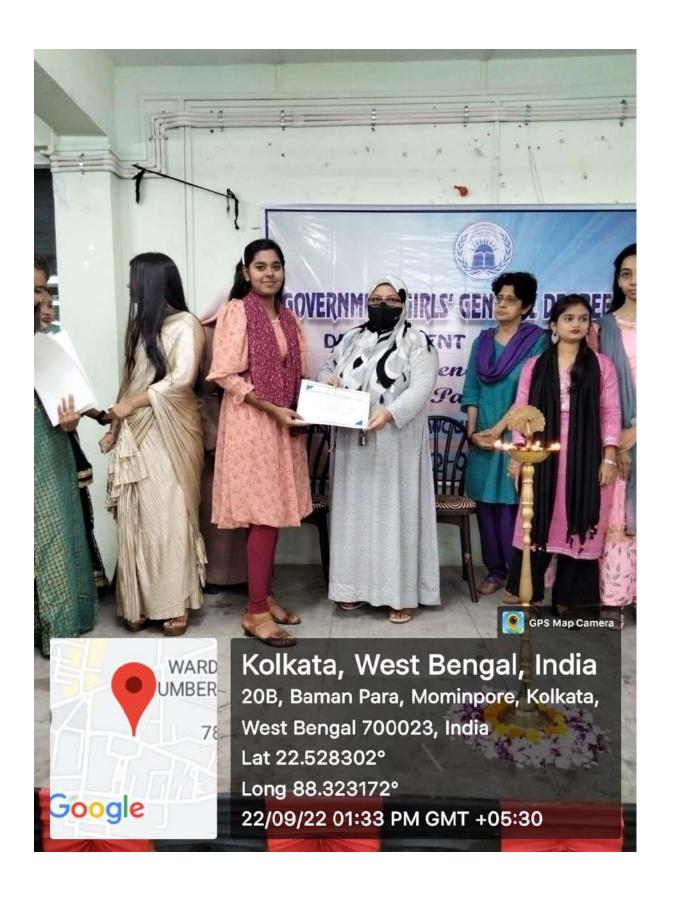

Inaugural speech was delivered by CA Souma Halder, Head, Department of Commerce. Respected Principal Dr. Syeda Shariqatul Moula Alquadri, IQAC coordinator Dr. Debaprasad Banerjee, Smt Tapashree Das (Librarian), Sutapa Bose (Head, Department of Education) and staffs from office graced the occasion with their presence. Overwhelming presence of the students from Semester I, III, VI and passed out batches made the programme a big success. Nine students presented their plans of business.

| Sr No | Name             | Semester | Business Title         |
|-------|------------------|----------|------------------------|
| 1     | Nausheen Iqbal   | 3        | Bull a Bag             |
| 2     | Shabahat Perween | 3        | Oberlo Arts and Crafts |
| 3     | Sayaka Khan      | 3        | Faxt Style             |
| 4     | Alfiya           | 5        | Natural Vista          |
| 5     | Shaziya Naushad  | 6        | Skato Shirt Co         |
| 6     | Bushra Fatma     | 3        | ShoeGazing Footwear    |
| 7     | Afreen Khatoon   | 6        | Fancy Fio's Boutique   |
| 8     | Humaira Naaz     | 3        | Careful Cleaners       |
| 9     | Aliya Parveen    | 3        | Page Turners           |