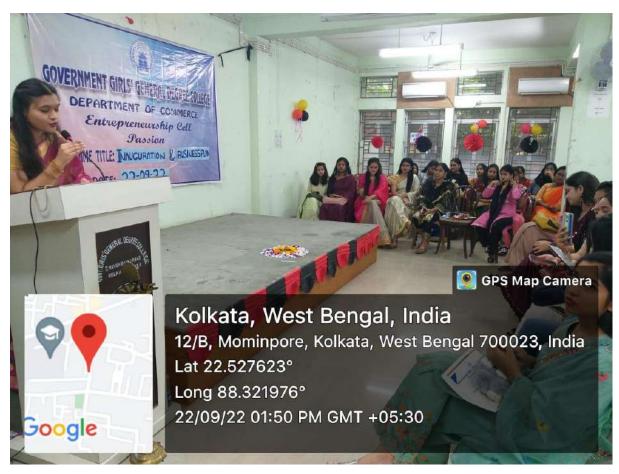

## Date: 22.09.2022

An Entrepreneurship Development Cell named 'PASSION' has been inaugurated in Government Girls' General Degree College, Ekbalpur under the Department of Commerce. Motto of the cell is to provide necessary guidance, counselling and training to our students to take up entrepreneurship as their career. As a first step towards its motto, a seminar on Business Plan Presentation by the departmental students was also organized on the day of inauguration.

Inaugural speech was delivered by CA Souma Halder, Head, Department of Commerce. Respected Principal Dr. Syeda Shariqatul Moula Alquadri, IQAC coordinator Dr. Debaprasad Banerjee, Smt Tapashree Das (Librarian), Sutapa Bose (Head, Department of Education) and staffs from office graced the occasion with their presence. Overwhelming presence of the students from Semester I, III, VI and passed out batches made the programme a big success. Nine students presented their plans of business.