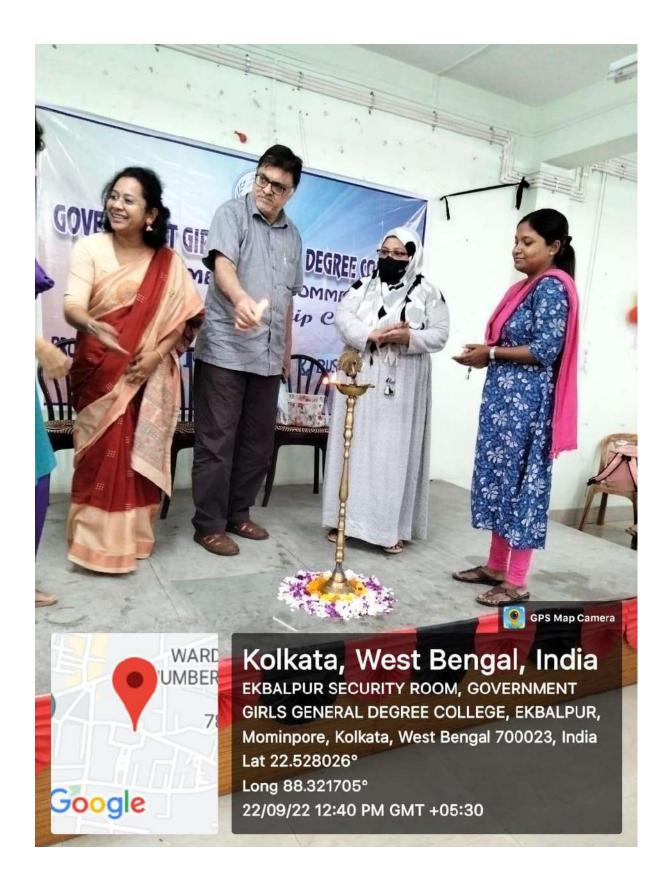

## Date: 22.09.2022

An Entrepreneurship Development Cell named 'PASSION' has been inaugurated in Government Girls' General Degree College, Ekbalpur under the Department of Commerce. Motto of the cell is to provide necessary guidance, counselling and training to our students to take up entrepreneurship as their career. As a first step towards its motto, a seminar on Business Plan Presentation by the departmental students was also organized on the day of inauguration.

Inaugural speech was delivered by CA Souma Halder, Head, Department of Commerce. Respected Principal Dr. Syeda Shariqatul Moula Alquadri, IQAC coordinator Dr. Debaprasad Banerjee, Smt Tapashree Das (Librarian), Sutapa Bose (Head, Department of Education) and staffs from office graced the occasion with their presence. Overwhelming presence of the students from Semester I, III, VI and passed out batches made the programme a big success. Nine students presented their plans of business.