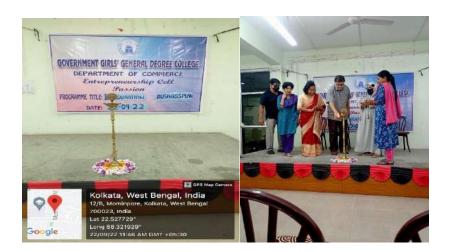

## Date: 22.09.2022

An Entrepreneurship Development Cell named 'PASSION' has been inaugurated in Government Girls' General Degree College, Ekbalpur under the Department of Commerce. Motto of the cell is to provide necessary guidance, counselling and training to our students to take up entrepreneurship as their career. As a first step towards its motto, a seminar on Business Plan Presentation by the departmental students was also organized on the day of inauguration.

Inaugural speech was delivered by CA Souma Halder, Head, Department of Commerce. Respected Principal Dr. Syeda Shariqatul Moula Alquadri, IQAC coordinator Dr. Debaprasad Banerjee, Smt Tapashree Das (Librarian), Sutapa Bose (Head, Department of Education) and staffs from office graced the occasion with their presence. Overwhelming presence of the students from Semester I, III, VI and passed out batches made the programme a big success. Nine students presented their plans of business.